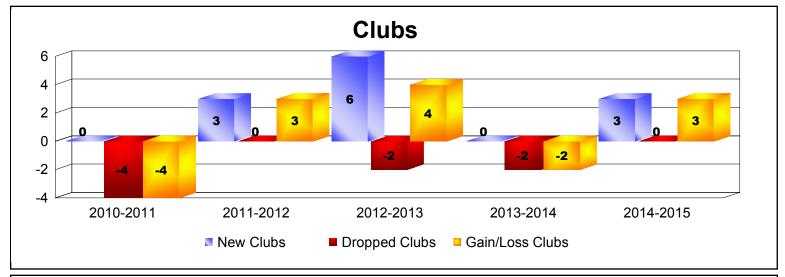

District D 6

As of June 2015 Cumulative

| Year      | New<br>Clubs | Dropped<br>Clubs | Gain/<br>Loss<br>Clubs | New<br>Members | Charter<br>Members | Reinstate<br>Members | Transfer<br>Members | Total<br>Member<br>Added | Total<br>Members<br>Dropped | Gain/<br>Loss<br>Members |
|-----------|--------------|------------------|------------------------|----------------|--------------------|----------------------|---------------------|--------------------------|-----------------------------|--------------------------|
| 2010-2011 | 0            | -4               | -4                     | 38             | 0                  | 47                   | 0                   | 85                       | -168                        | -83                      |
| 2011-2012 | 3            | 0                | 3                      | 138            | 85                 | 70                   | 3                   | 296                      | -66                         | 230                      |
| 2012-2013 | 6            | -2               | 4                      | 65             | 178                | 66                   | 6                   | 315                      | -234                        | 81                       |
| 2013-2014 | 0            | -2               | -2                     | 106            | 4                  | 3                    | 0                   | 113                      | -213                        | -100                     |
| 2014-2015 | 3            | 0                | 3                      | 177            | 86                 | 24                   | 0                   | 287                      | -161                        | 126                      |
| Average   | 2            | -2               | 1                      | 105            | 71                 | 42                   | 2                   | 219                      | -168                        | 51                       |