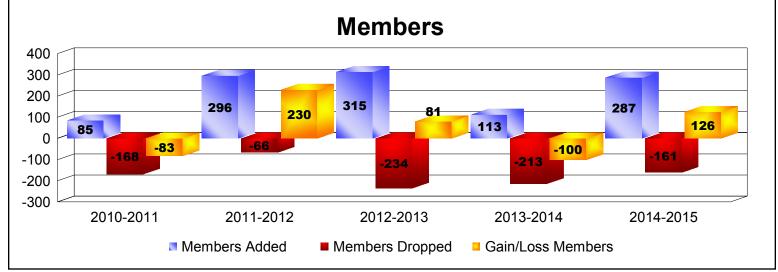

District D 6

As of June 2015 Cumulative

| Year      | New<br>Clubs | Dropped<br>Clubs | Gain/<br>Loss<br>Clubs | New<br>Members | Charter<br>Members | Reinstate<br>Members | Transfer<br>Members | Total<br>Member<br>Added | Total<br>Members<br>Dropped | Gain/<br>Loss<br>Members |
|-----------|--------------|------------------|------------------------|----------------|--------------------|----------------------|---------------------|--------------------------|-----------------------------|--------------------------|
| 2010-2011 | 0            | -4               | -4                     | 38             | 0                  | 47                   | 0                   | 85                       | -168                        | -83                      |
| 2011-2012 | 3            | 0                | 3                      | 138            | 85                 | 70                   | 3                   | 296                      | -66                         | 230                      |
| 2012-2013 | 6            | -2               | 4                      | 65             | 178                | 66                   | 6                   | 315                      | -234                        | 81                       |
| 2013-2014 | 0            | -2               | -2                     | 106            | 4                  | 3                    | 0                   | 113                      | -213                        | -100                     |
| 2014-2015 | 3            | 0                | 3                      | 177            | 86                 | 24                   | 0                   | 287                      | -161                        | 126                      |
| Average   | 2            | -2               | 1                      | 105            | 71                 | 42                   | 2                   | 219                      | -168                        | 51                       |